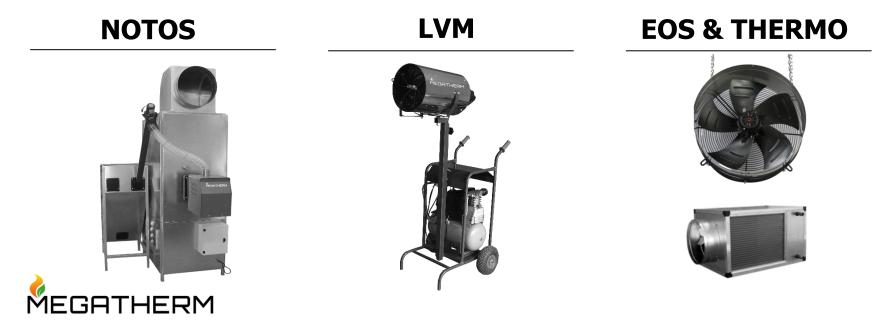

### NOTOS FLEXIBLE POWER

- NOTOS space heaters can be used for heating any closed space like greenhouses, workhouses, industrial buildings, storehouses, stables, poultry rooms etc.
- They can work using Megatherm pellet burners (NOTOS P) or any gas/oil burner (NOTOS G).
- In the heart of NOTOS P, there is a reliable and efficient **Megatherm burner** of the right power depending on the request.
- NOTOS is logical choice because it requires lower capital cost and lower running cost compared to other heating systems and central heating systems.
- It is **compact** so it **needs very small space** to be installed.
- Series power output range **20-250kW**