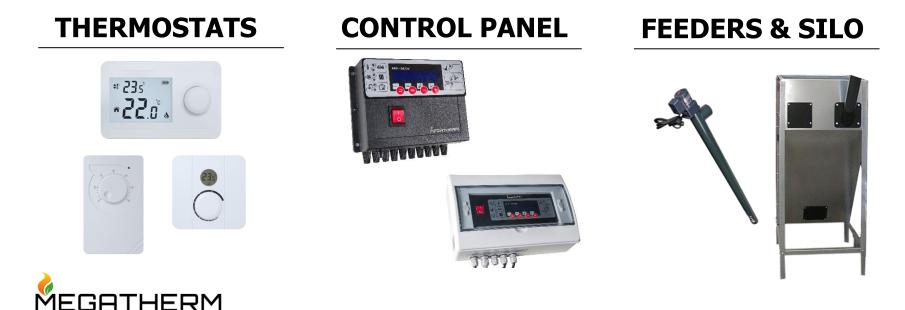

### ACCESSORIES

Our accessories cover a range of **thermostats and control panels** for **quick and easy control** of the working parameters of pellet burners as well as **pellet feeders** with **high quality** and **reliable** gear motor.