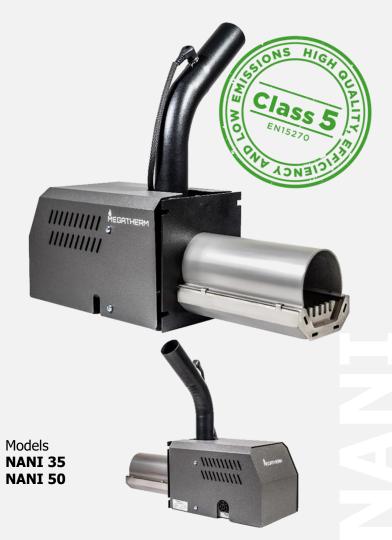

# NANI VERSATILE POWER

- Ideal for private houses and small buildings since it fits on all pellet and wood boilers at low installation cost.
- High efficiency of over 95% and 3 operation modes combined with gradual increase of power guarantees savings in money and pellet.
- Emission **Class 5 approved** with Low CO and NOx emissions makes it **Eco Friendly**.
- It is easy to use, durable and above all safe and reliable.
- Series power output range 10-50kW