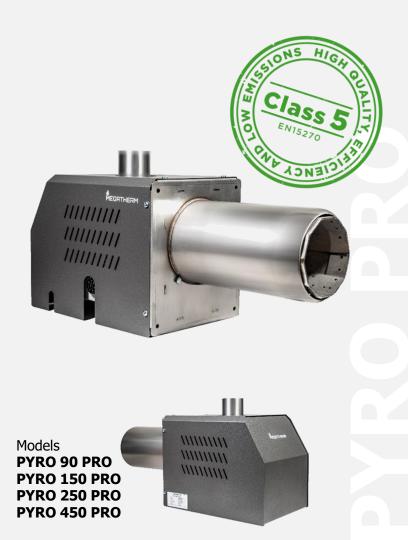

# PYRO PRO PROFESSIONAL POWER

- **Provides high performance** when applied on steam boilers, space heaters (hot air generators), industrial water boilers, bakery ovens, drying machines, stables, greenhouses, car paint shops, etc...
- Double wall fire tube (tube-in-tube) made of **high heat** resistance stainless steel.
- High efficiency of over 95% and 3 operation modes combined with gradual increase of power guarantees savings in money and pellet.
- Self cleaning system reduces the maintenance cost.
- Oxygen sensor & SMS alarm system as an option.
- Series power output range 40-450kW