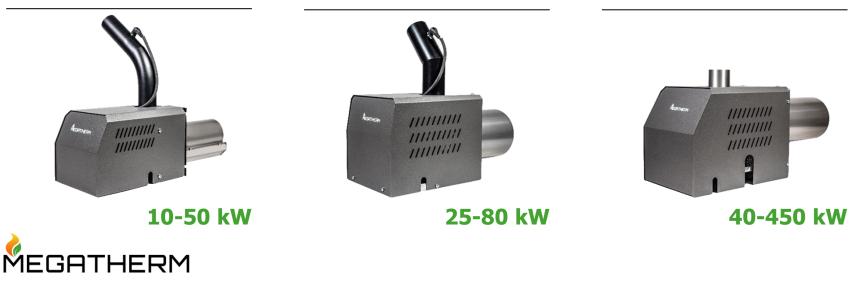

### **OUR PRODUCTS**

Our **pellet burners** from 10kW to 450kW will bring **efficient warmth in any** type of building or application. They are durable, safe and eco friendly since they use renewable fuel.

# NANI VERSATILE POWER

- Ideal for private houses and small buildings since it fits on all pellet and wood boilers at low installation cost.
- High efficiency of over 95% and 3 operation modes combined with gradual increase of power guarantees savings in money and pellet.
- Emission **Class 5 approved** with Low CO and NOx emissions makes it **Eco Friendly**.
- It is easy to use, durable and above all safe and reliable.
- Series power output range 10-50kW

## **PYRO** EFFICIENT POWER

- Ideal for medium size private houses, for small & medium buildings, bakery ovens, driers, etc...
- High efficiency of over 97% and 3 operation modes combined with gradual increase of power guarantees savings in money and pellet.
- Double wall fire tube (tube-in-tube) made by **high heat** resistance stainless steel makes the burner ideal for commercial applications.
- Low installation and maintenance cost.
- Self cleaning system & SMS alarm system as an option.
- Series power output range 25-80kW

# PYRO PRO PROFESSIONAL POWER

- **Provides high performance** when applied on steam boilers, space heaters (hot air generators), industrial water boilers, bakery ovens, drying machines, stables, greenhouses, car paint shops, etc...
- Double wall fire tube (tube-in-tube) made of **high heat** resistance stainless steel.
- High efficiency of over 95% and 3 operation modes combined with gradual increase of power guarantees savings in money and pellet.
- Self cleaning system reduces the maintenance cost.
- Oxygen sensor & SMS alarm system as an option.
- Series power output range 40-450kW