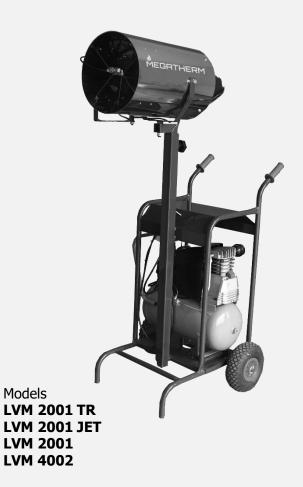

### LVM SPRAY POWER

- Greenhouse automatic spraying system LVM (Low Volume Mist) is based on the atomization of the chemical solution into ultra tiny droplets, 4-5 micros. These droplets form a "fog" into the greenhouse, which is equally distributed in all parts of the crop.
- Can also be used for **disinfection** of Greenhouses, stables, building, etc..
- LVM has **fully automatic operation**, it is **self cleaning**, so it requires **low maintenance**.
- Saving in labor cost and avoidance of man exposure to unhealthy spraying conditions.
- 4 models, can cover any area.

#### **GREENHOUSE IN ROMANIA**

EGA'

LVM system cares not only about the plants but also about health of people, their time and money. With this system we equipped **over 600 greenhouses**.

//