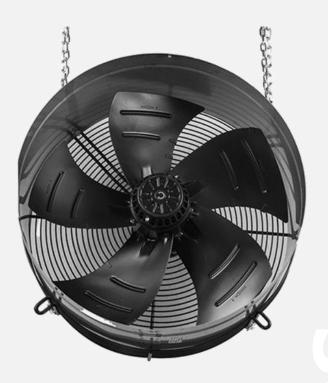

# EOS WIND POWER

- Megatherm EOS recirculation fans are designed for **application in greenhouses**.
- Plants are developing better when the air is recycling it evenly distributes the temperature & CO2 in greenhouses, and reduces the humidity but also helps in fertilization during LVM Spraying process.
- Creates **balanced growth** for your crops
- EOS provides **low investment** and **operational cost** and is **environmental friendly**.
- Output **5.000 m<sup>3</sup>/h**.

#### **GREENHOUSE IN GREECE**

EOS recirculation fans provide flourishing conditions keeping greenhouse CO2 levels, humidity and temperature at optimum levels. EOS can be found in **over 1.000 greenhouses**.