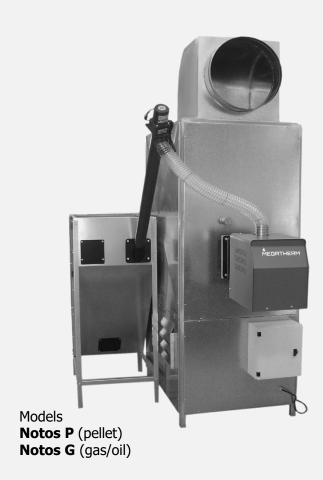

# THERMO POWERFUL AIR HEATING

- Megatherm THERMO water fan coil units (FCU) are typically used in greenhouses, workhouses, industrial buildings, storehouses, stables, poultry rooms etc.
- Our duct model units can be connected **directly to duct system**.
- They are equipped with **powerful air fan** and are specially designed for **heating along big distances** where **uniform heating** is needed.
- THERMO water fan coils are **reliable and efficient**.
- Power output 20-160kW