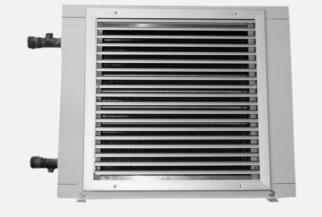

# THERMO POWERFUL AIR HEATING

- Megatherm THERMO water fan coil units (FCU) are typically used in greenhouses, workhouses, industrial buildings, storehouses, stables, poultry rooms etc.
- Our duct model units can be connected **directly to duct system**.
- They are equipped with **powerful air fan** and are specially designed for **heating along big distances** where **uniform heating** is needed.
- THERMO water fan coils are **reliable and efficient**.
- Power output 20-160kW