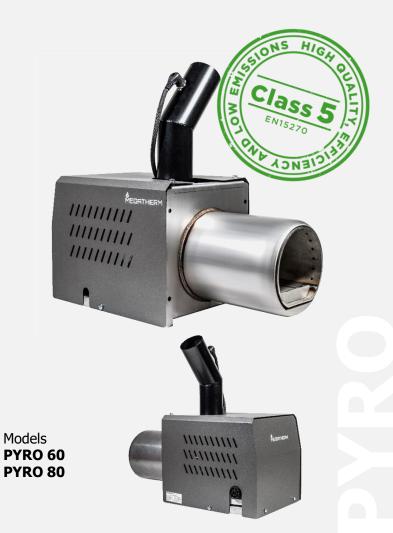

## **PYRO** EFFICIENT POWER

- Ideal for medium size private houses, for small & medium buildings, bakery ovens, driers, etc...
- High efficiency of over 97% and 3 operation modes combined with gradual increase of power guarantees savings in money and pellet.
- Double wall fire tube (tube-in-tube) made by **high heat** resistance stainless steel makes the burner ideal for commercial applications.
- Low installation and maintenance cost.
- Self cleaning system & SMS alarm system as an option.
- Series power output range 25-80kW