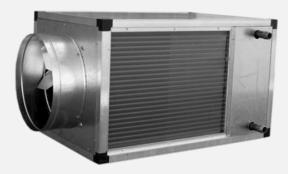

# EOS WIND POWER

- Megatherm EOS recirculation fans are designed for **application in greenhouses**.
- Plants are developing better when the air is recycling it evenly distributes the temperature & CO2 in greenhouses, and reduces the humidity but also helps in fertilization during LVM Spraying process.
- Creates **balanced growth** for your crops
- EOS provides **low investment** and **operational cost** and is **environmental friendly**.
- Output **5.000 m<sup>3</sup>/h**.